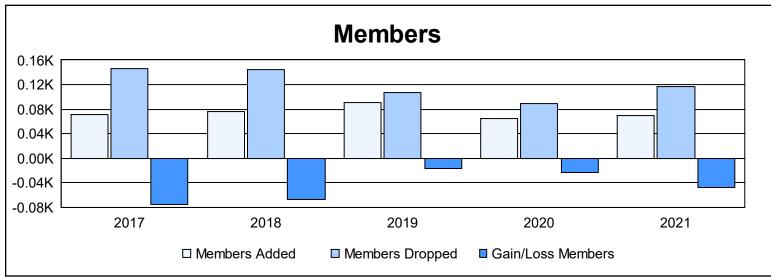

District 5M 13 As of June 2021 Cumulative

| Year      | New<br>Clubs | Dropped<br>Clubs | Gain/<br>Loss<br>Clubs | New<br>Members | Charter<br>Members | Reinstate<br>Members | Transfer<br>Members | Total<br>Member<br>Added | Total<br>Members<br>Dropped | Gain/<br>Loss<br>Members |
|-----------|--------------|------------------|------------------------|----------------|--------------------|----------------------|---------------------|--------------------------|-----------------------------|--------------------------|
| 2016-2017 | 0            | 1                | -1                     | 64             | 0                  | 1                    | 6                   | 71                       | 146                         | -75                      |
| 2017-2018 | 0            | 4                | -4                     | 63             | 0                  | 3                    | 10                  | 76                       | 144                         | -68                      |
| 2018-2019 | 0            | 0                | 0                      | 75             | 1                  | 5                    | 9                   | 90                       | 107                         | -17                      |
| 2019-2020 | 0            | 0                | 0                      | 59             | 0                  | 2                    | 4                   | 65                       | 89                          | -24                      |
| 2020-2021 | 0            | 1                | -1                     | 49             | 9                  | 10                   | 1                   | 69                       | 117                         | -48                      |
| Average   | 0            | 1                | -1                     | 62             | 2                  | 4                    | 6                   | 74                       | 121                         | -46                      |