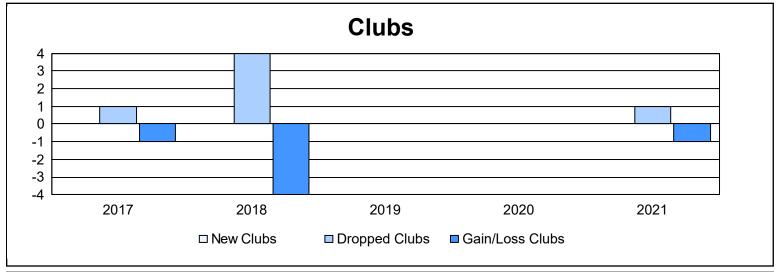

District 5M 13 As of June 2021 Cumulative

| Year      | New<br>Clubs | Dropped<br>Clubs | Gain/<br>Loss<br>Clubs | New<br>Members | Charter<br>Members | Reinstate<br>Members | Transfer<br>Members | Total<br>Member<br>Added | Total<br>Members<br>Dropped | Gain/<br>Loss<br>Members |
|-----------|--------------|------------------|------------------------|----------------|--------------------|----------------------|---------------------|--------------------------|-----------------------------|--------------------------|
| 2016-2017 | 0            | 1                | -1                     | 64             | 0                  | 1                    | 6                   | 71                       | 146                         | -75                      |
| 2017-2018 | 0            | 4                | -4                     | 63             | 0                  | 3                    | 10                  | 76                       | 144                         | -68                      |
| 2018-2019 | 0            | 0                | 0                      | 75             | 1                  | 5                    | 9                   | 90                       | 107                         | -17                      |
| 2019-2020 | 0            | 0                | 0                      | 59             | 0                  | 2                    | 4                   | 65                       | 89                          | -24                      |
| 2020-2021 | 0            | 1                | -1                     | 49             | 9                  | 10                   | 1                   | 69                       | 117                         | -48                      |
| Average   | 0            | 1                | -1                     | 62             | 2                  | 4                    | 6                   | 74                       | 121                         | -46                      |